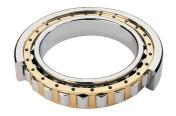

## NU 348 EMA C3-TIMKEN CYLINDRISK RULLELEJE ENRADET MED MESSINGHOLDER

High quality cylindrical roller bearing with machined brass cage from the leading manufacturer TIMKEN. Featuring the TIMKEN EMA design. A premium land-riding cage, unique internal geometries, enhanced surface finishes and a compact design. All this adds up to longer life, improved uptime and reduced maintenance costs.